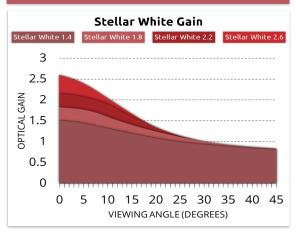

----|
|                         | optical coating                   |
| Gain                    | 1.0 - 2.6 on axis +/- 0.2         |
| Half-Gain Viewing Angle | 20 - 80 degrees (varies by gain)  |
| Cone Viewing Angle      | 40 - 160 degrees (varies by gain) |
| Available Perforations  | Standard Perforation              |
|                         | Digi Perforation                  |
|                         | Micro Perforation                 |
|                         | Non-Perforated                    |
|                         | For more details, visit           |
|                         | severtsonscreens.com/docs/perfs   |
| HD Compatibility        | 4K+                               |
| 3D Compatibility        | Active                            |

## **Performance Data**