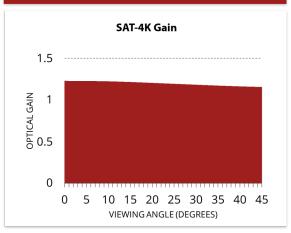

## **Technical Specifications**

|                         | Stellar White Accoustically-Transparent |
|-------------------------|-----------------------------------------|
| Surface                 | woven material for minimal sound        |
|                         | reduction and sharp images.             |
| Gain                    | 1.18 on axis +/- 0.2                    |
| Half-Gain Viewing Angle | 80 degrees                              |
| Cone Viewing Angle      | 160 degrees                             |
| Available Perforations  | N/A                                     |
| HD Compatibility        | 4K+                                     |
| 3D Compatibility        | Active                                  |

## **Performance Data**