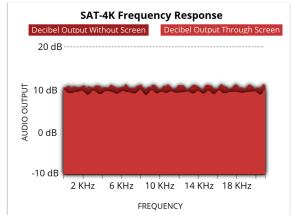

With the best audio frequency response in the industry, 4K compatibility, and virtually no size restrictions, SAT-4K brings the cinema experience to any home or venue.

SAT-4K meets or exceeds all industry standards for optimum video and acoustic performance, with reference quality reproduction of digital images, combined with true fidelity to the soundtrack.

## **Performance Data**