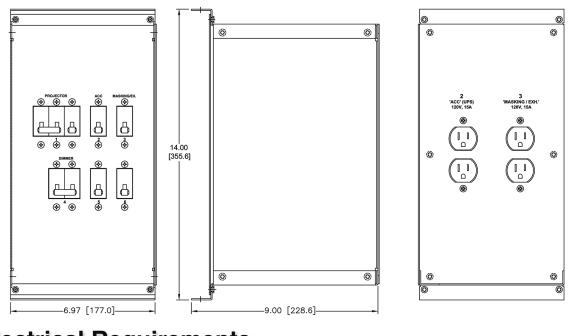

## **Dimensions & Outline:**

### Mechanical:

Dimensions:

14.0"H x 9.0"W x 7.5"W

\* Due to on-going development, features and specifications subject to change without notice.

- 2 pole. 30A service
- 3 pole. 60A service
- 2 pole. 30A service
- 3 pole. 60A service
- r, 1-pole, 15A
- r, 1-pole, 20A
- r, 2-pole, 15A
- r, 2-pole, 20A
- r, 2-pole, 30A vv
- r, 3-pole, 30A
- r, 3-pole, 35A