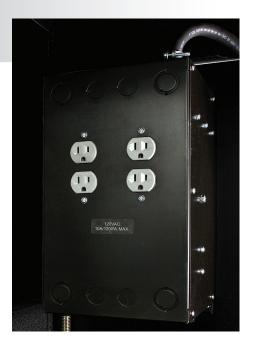

The MOVING iMAGE TECHNOLOGIES Power Distribution Unit (PDU) is optional with the MiT Digital Cinema Bases. It includes terminal blocks for terminating input AC power and output loads, as well as circuit breakers for the projector, server and other auditorium related devices. The PDU's flexibility allows a simple interface for repurposing existing cinema wiring during retrofits as well as a comprehensive distribution point for new Digital Cinema installations. The unit is certified and inspected to meet UL 60950.

## Features:

- Circuit Breakers for:
  - Projector
  - Exhaust
  - Masking
  - Accessory
  - Spare
  - Dimmer

- North America and International Voltage versions available
- Approved to UL 60950 (bears ETL label)
- Duplex receptacles on the rear of the unit