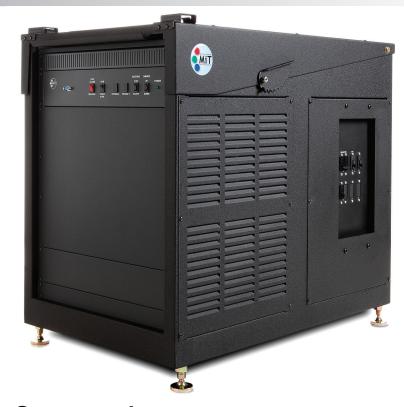

The MOVING iMAGE TECHNOLOGIES S-1 Digital Cinema Pedestal is a base intended to support D-Cinema projectors and related equipment securely and with ease of alignment and service. The S-1 accommodates DLP projectors from all manufacturers and is sturdy enough to support stackable projectors. The base offers 14RU (24.5") of standard 19" rack space and can be prewired with an optional PDU for simplified power distribution. The top of the unit incorporates a tilting platform that can be adjusted to provide up to a 10-degree down angle. The S-1 can accommodate all D-Cinema Servers as well as the full line of MiT accessories. This includes IMC automations, M-Series Dimmers and IS-30 Spike Arrestors all of which can be pre wired in our factory to your custom specifications. (See separate specifications for details)

### Features:

- Rugged all-welded welded steel construction, durable powder coat finish.
- Tilt table allows 10-degrees down angle with safety latches.
- Conduit knockouts on the front side for routing power and signals.
- Feet-capturing devices to lock the projector to the base, and the base to the floor.
- 14U of Standard 19" rack space. 24.5" deep.
- Integration and prewire available to your custom requirements.

#### **Mechanical:**

• Dimensions 34.0 x 22.0 x 29.1 in. high [864 x 559 x 739mm]

• Weight 200lbs [90 kg]

<sup>\*</sup> Due to on-going development, features and specifications subject to change without notice.