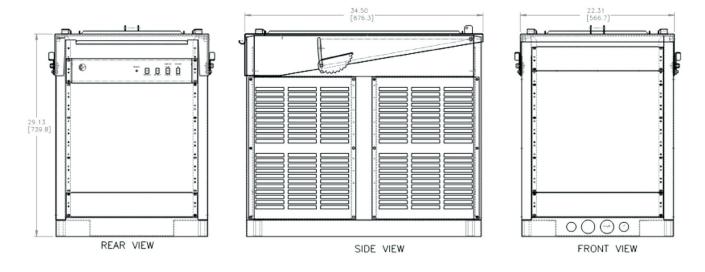

#### **Mechanical:**

• Dimensions 34.0 x 22.0 x 29.1 in. high [864 x 559 x 739mm]

• Weight 200lbs [90 kg]

<sup>\*</sup> Due to on-going development, features and specifications subject to change without notice.