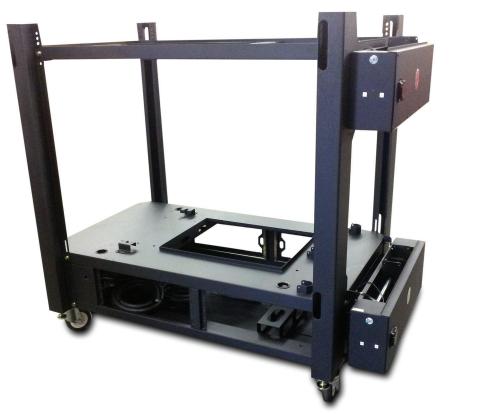

# **Dual Projector Stacking System**

The MOVING iMAGE TECHNOLOGIES Dual Projector Stacking System provides a robust support frame to add a second projector above our Series 3 low-profile pedestal. It includes an exhaust adapter duct for the lower projector to facilitate HVAC hookup. The stacker frame is fabricated from rugged 10 GA steel and designed to support projectors up to 400 lb. The Dual Projector Stacking System allows on center targeting for ease of convergence in your Premium Large Format auditorium. The system can accommodate various optional components such as the XL-Mover (2), IMC automation, IS-30 Spike Arrestor, IS-20 Power Managers, or other products, all of which can be pre wired in our factory to your custom specifications. (See separate specifications for the S3 Low Profile Pedestal).

### Features:

- Supports small and large DLP projectors from all major OEMs
- 16 RU of space available from 2 sides for flexible configuration to accomodate crucial equipment.
- Internal work light built-in to ease service
- Long leveling feet allow tilting to 10 degrees

- Tilt blocks available for greater tilt
- Hold-down clamps capture projector feet
- For use in new construction or retrofits
- Conduit knockouts on the front side for routing power in and out
- May be track mounted