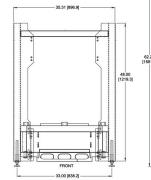

#### **Mechanical:**

• Weight:

- Dimensions:
  - 53.0 x 35.5 x 50" high

\* Due to on-going development, features and specifications subject to change without notice.

- Pre Assembly and Wiring
- Pre-Configuration and Addressing of Network
- Seismic Foot Clamps