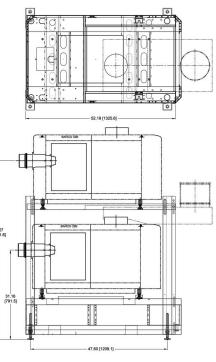

e for greater tilt
- Hold-down clamps capture projector feet
- For use in new construction or retrofits
- Conduit knockouts on the front side for routing power in and out
- May be track mounted

## **Block Diagram:**



## **Options:**

- Power Distribution Unit
- International Voltages Available
- IMC Series Automation Systems
- IS-30 Spike/Surge Protection Unit
- M-Series Dimmer

### **Part Numbers:**

- A000310-001 Standard Pedestal
- A000282-00x IMC-3j Automation system, 2RU tray
- C003184-001 Tilt Riser Block
- C003199-001 Adapter, NEC projector mount (2 req'd)
- PA00001-00x Dimmer (2 channel and 4 channel versions)

#### **Mechanical:**

• Weight:

- Dimensions:
  - 53.0 x 35.5 x 50" high

\* Due to on-going development, features and specifications subject to change without notice.



- Pre Assembly and Wiring
- Pre-Configuration and Addressing of Network
- Seismic Foot Clamps

• A000176-00x Power Distribution unit (N. America and International versions) • A000290-00x IS-30 Spike and surge arrestor (120/220V and 230/380V versions)

80lbs (280lbs mounted to S3 Low Profile Base)



SALES@MOVINGIMAGETECH.COM | 1-866-MIT-8501 | MOVINGIMAGETECH.COM